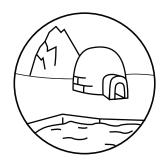

Color the drawings and join with a line each name with the correct ecosystem drawing.

**JUNGLE** 

**POLAR ZONE** 

**DESERT** 