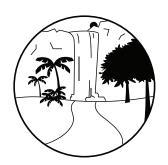

Color the drawings and join with a line each name with the correct ecosystem drawing.

**JUNGLE** 

**POLAR ZONE** 

**DESERT** 