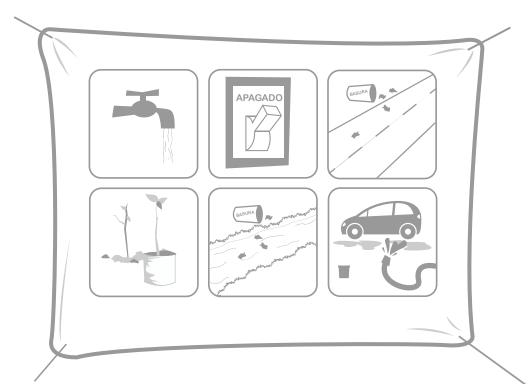

Mark with an "X" those drawings that are NOT taking care of our planet and color those that do.

Using the code below put each letter in its place.

20 22 17 5 19 8 5 19 16

<u>3 1 19 5 16 6 16 22 19 17 12 1 14 5 21</u> 21 1 11 5